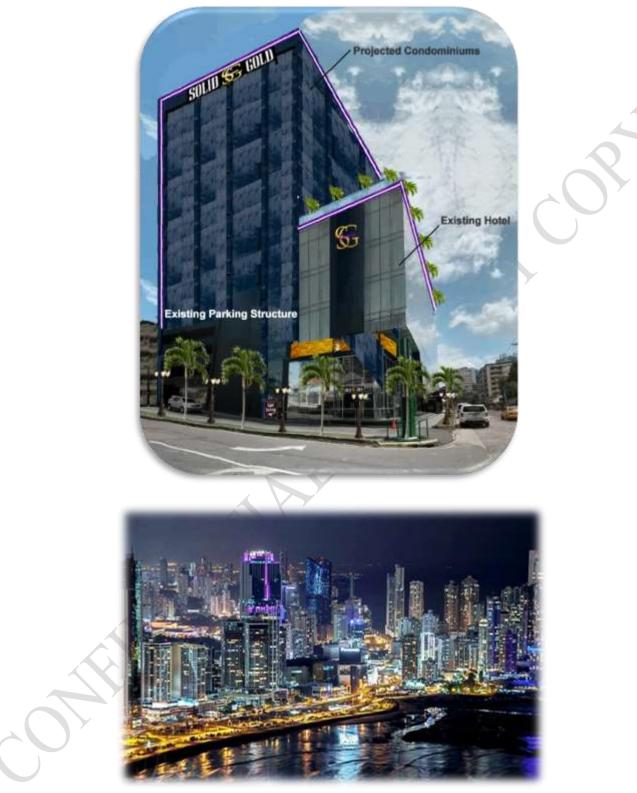

#### **THE RESORT**

- The first Solid Gold Boutique Hotel & Residences is located in the heart of the entertainment district and within walking distance from the financial center of Panama City, Panama. The property is ideally situated in a very convenient and safe pedestrian area, where guests can find many hotels, restaurants, banks, nightclubs and other entertainment venues.
- Upon completion of the new amenities, and construction of the condominiums, Solid Gold Boutique Hotel & Residences will feature 96 lavishly appointed guest rooms, deluxe suites, themed rooms, and luxury condominiums. It also houses a state-of-the-art wellness and rejuvenation institute, spa with full service massage therapy, live entertainment, gaming, and private club. The complex will also feature multiple themed bars, a gourmet restaurant, a Las Vegas' style buffet, a Sushi bar, a Tapas piano bar & Cigar lounge, a 24-hour topless diner, Jacuzzi, a rooftop pool with two bars and fully furnished plush cabanas.

**CONDOMINIUMS.** 60 condominiums of one and two bedrooms will be availle for pre-sales in June 2015.

**OTHER PLANNED RESORTS.** Other projected resorts with the same concept are being planned for development in strategic locations in Nevada in the United States, Brazil, Spain, Switzerland and Cuba.