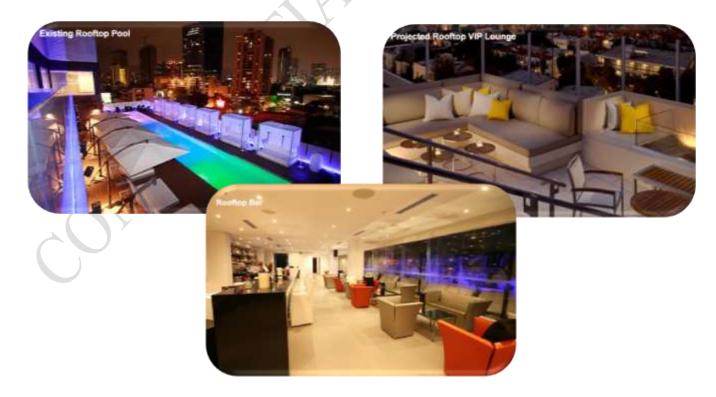

The live entertainment will be located on the mezzanine, and the rooftop, with access reserved only to hotel guests and Privilege VIP Members, features a pool, Jacuzzi, fully-furnished plush cabanas, themed bar and a 24-hour diner. *Once a guest checks-in, there is no reason to leave!!* 

## Dining

Rooftop

Copyright  $\textcircled{\mbox{\scriptsize C}}$  2014 – 2015 Solid Gold International, SA  $\,$  - Hospitality Services, SA