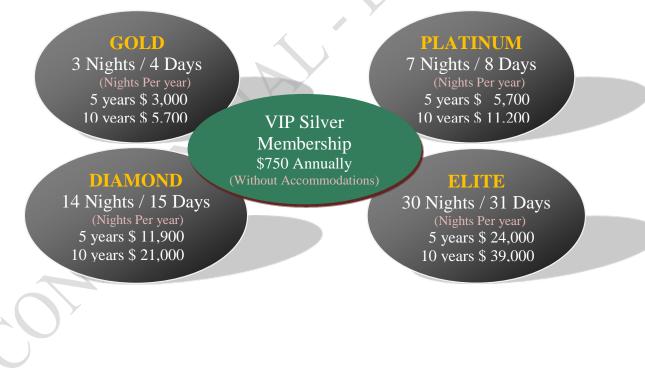

#### PRIVILEGE VIP MEMBERSHIP

The Company is planning to offer approximately 2,140 Privilege VIP Memberships to a limited number of select people. Our exclusive Privilege VIP Membership prices will range from \$750 to \$39,000.

#### Among other benefits, the exclusive premier Privilege VIP Membership entitles the member to FREE accommodations in a lavishly appointed Deluxe Room.

- The Privilege VIP Membership floating-days plans have been very carefully designed to maximize value and usage for each of our *Privilege VIP Member*. Each VIP Membership entitles the Member to *FREE* accommodations in a Deluxe Room for 3 to 31 days every year, for a period up to ten years without additional cost besides tips and local taxes. The length of stay is based on the Membership level.
- **Privilege VIP Membership** plans offer the distinct advantage of allowing the VIP members to plan their vacation at Solid Gold Boutique Hotel & Residences whenever they like, **without blackout dates and no minimum stay required.**
- The Silver VIP Membership plan offers similar benefits, but without accommodations and revolving line of credit. As Privilege VIP Members, the Silver Member is entitled to 25% off rack room rates.